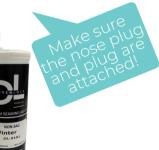

**NOSE PLUG & NUT** 

FOUR CARTRIDGE USED

ALL CARTRIDGE USED 10-20 SUGGESTED

Let us know once you have a box full of empty cartridges with the nose plug and nut attached. (no tips) and we will schedule a pickup or send a return label!