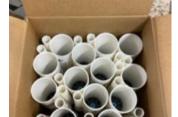

## SEAMLOCK 250ML OR 500ML CARTRIDGE

250ML or 500ML Cartridges are packaged in boxes of up to 20! Please recycle in full box quantities! Suggested 10-20 per box.

SEAMLOCK STYLE CARTRIDGE

**CARTRIDGE TOP** 

**NOSE PLUG & NUT** 

FOUR CARTRIDGE USED

ALL CARTRIDGE USED 10-20 SUGGESTED

Let us know once you have a box full of empty cartridges with the nose plug and nut attached. (no tips) and we will schedule a pickup or send a return label!