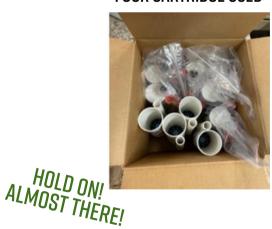

**NOSE PLUG & NUT** 

FOUR CARTRIDGE USED

ALL CARTRIDGE USED 10-20 SUGGESTED

Let us know once you have a box full of empty cartridges with the nose plug and nut attached. (no tips) and we will schedule a pickup or send a return label!