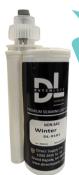

## SEAMLOCK 250ML OR 500ML CARTRIDGE

250ML or 500ML Cartridges are packaged in boxes of up to 20! Please recycle in full box quantities! Suggested 10-20 per box.

SEAMLOCK STYLE CARTRIDGE

**CARTRIDGE TOP** 