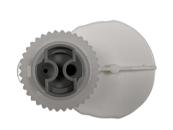

## SEAMLOCK 250ML OR 500ML CARTRIDGE

250ML or 500ML Cartridges are packaged in boxes of up to 20! Please recycle in full box quantities! Suggested 10-20 per box.

SEAMLOCK STYLE CARTRIDGE

**CARTRIDGE TOP** 

**NOSE PLUG & NUT** 

FOUR CARTRIDGE USED

ALL CARTRIDGE USED 10-20 SUGGESTED

Let us know once you have a box full of empty cartridges with the nose plug and nut attached. (no tips) and we will schedule a pickup or send a return label!